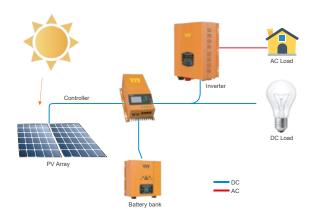

### Three Phase Solar + **Storage Hybrid Inverters**

### **Advanced MPPT Solar Charger** & Discharge Controller

6KW - 45KW

12V - 48V