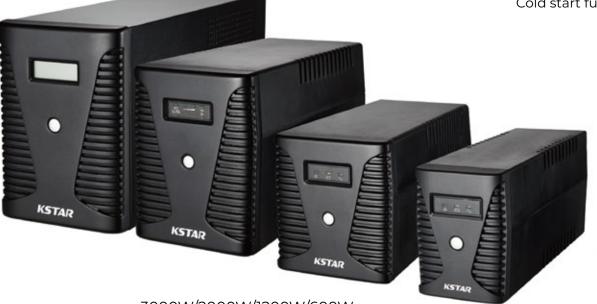

### **UPS batteries**

#### Features

Line Interactive UPS with simulated sinewave output Boost and buck AVR for voltage stabilization Cold start function

3000W/2000W/1200W/600W