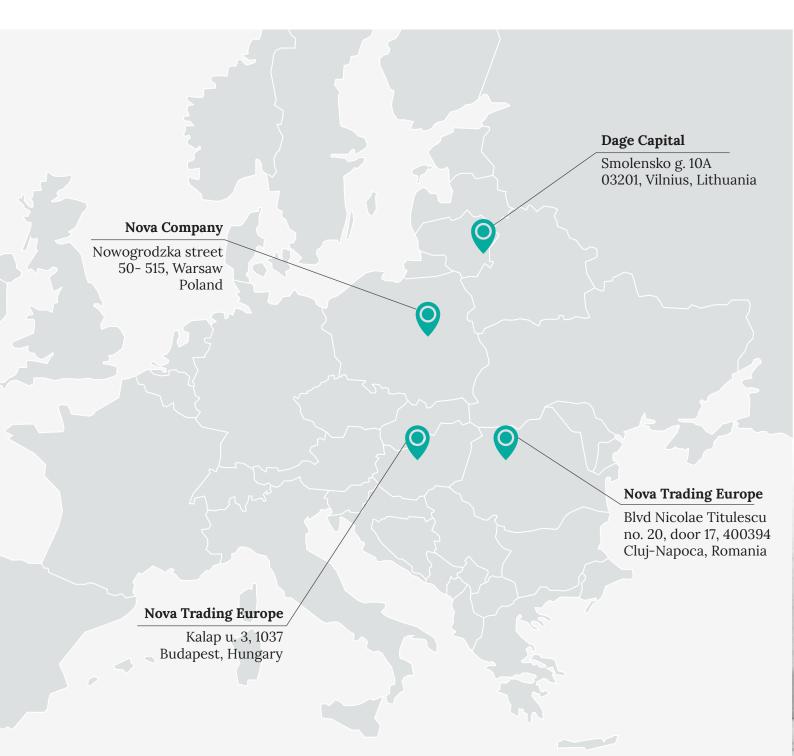

### **EV CHARGERS** AC and DC fast chargers

YU AC Charger 7, 11kW

Interstellar 7 – 22kW

SEC DC Charger 80kW

SEC DC Charger 160kW

SEC DC Charger 240kW

SEC DC Charger 480kW