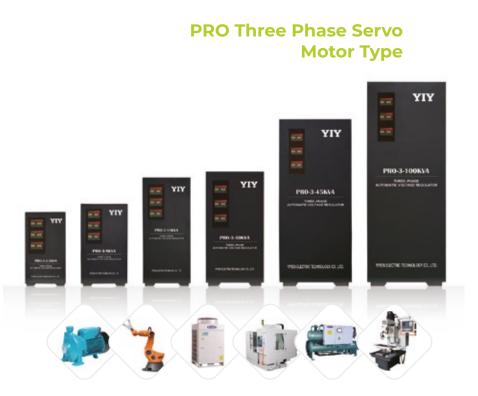

### **VOLTAGE REGULATOR**

PRO Single Phase Servo Motor Type

10KVA - 30KVA

**Nova Company** Nowogrodzka street 50- 515, Warsaw, Poland

**Nova Trading Europe** Kalap u. 3 1037, Budapest, Hungary

**Dage Capital** Smolensko g.10A, 03201, Vilnius, Lithuania