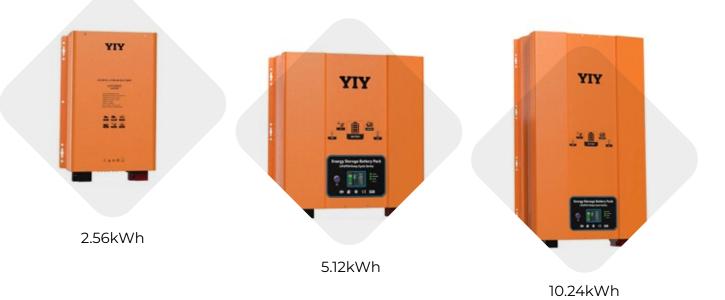

isely 'Fit for 55 package' developed in order to reduce the emissions by at least 55% until 2030.

Ambitious steps have been set for both

short-term 2030 and longer term 2050 objectives.

We are fully invested in supporting local Governments in order to achieve the goals set by the European Council for each member country.



### **EV CHARGERS** AC and DC fast chargers



YU AC Charger 7, 11kW



Interstellar 7 – 22kW



SEC DC Charger 80kW



SEC DC Charger 160kW



SEC DC Charger 240kW



SEC DC Charger 480kW



### **Solar Power Plants**



# **SOLAR INVERTERS**

**Solar Inverter** 



600W - 2000W

### Three Phase Solar + **Storage Hybrid Inverters**

### **Advanced MPPT Solar Charger** & Discharge Controller



6KW - 45KW





12V - 48V



### **UPS BATTERY**

### **Battery Packs**



#### Features

IP31 Protection,Indoor use only Long cycle life 6000 times High reliability intelligent BMS Standard CAN &RS485 communication port

### **UPS batteries**

#### Features

Line Interactive UPS with simulated sinewave output Boost and buck AVR for voltage stabilization Cold start function



3000W/2000W/1200W/600W

### **VOLTAGE REGULATOR**

PRO Single Phase Servo Motor Type





10KVA - 30KVA







**Nova Company** Nowogrodzka street 50- 515, Warsaw, Poland

**Nova Trading Europe** Kalap u. 3 1037, Budapest, Hungary

**Dage Capital** Smolensko g.10A, 03201, Vilnius, Lithuania

### Nova Trading Europe

Blvd Nicolae Titulescu no. 20, door 17 400394, Cluj-Napoca, Romania

+40 744 473 113 +40 752 032 515 info@novaeu.org novaeu.org

Well

KERNOT

0



....